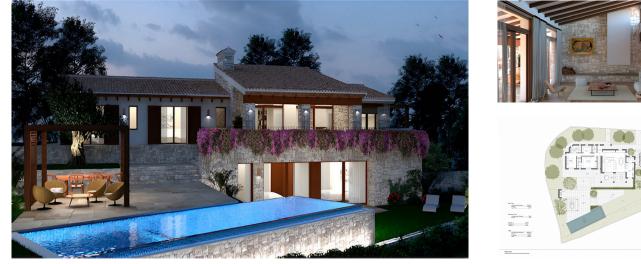

## From 900,000€

4 bedroom Villa in

**Benitachell** 

Ref: CFP-P1003

| Property type : Villa  | Swimming pool : Private | House area : | 280 m² |
|------------------------|-------------------------|--------------|--------|
| Location : Benitachell | Garden : Private        | Plot area :  | 890 m² |
| Area : Marina Alta     | Orientation : South     | Airport :    | 96 km  |
| Bedrooms: 4            | Views : Mountain View   | Beach :      | 1 km   |
| Bathrooms: 4           |                         | City :       | 4 km   |
|                        |                         | Golf :       | 5 km   |

## General description

Ideal for foreign families with student children - located on a corner with views of the sea in the distance and sheltered from the wind.

The services available in the Cumbre del Sol Urbanization, its location and good communication with Benitachell, Teulada-Moraira and Calpe, make it an area to live and enjoy all year round enjoying spectacular views of the Mediterranean Sea.