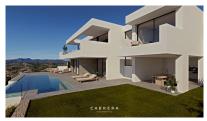

On plot 244 of the Residential, we discover a villa with modern architecture. Open spaces, lots of light and beautiful sea views are the main characteristics that define this property.

This luxury villa has 3 bedrooms with en-suite bathrooms, the master bedroom is a private space to relax with sea views, either in its jacuzzi or on its private terrace. The dining room deserves a special mention, a spacious and bright room, with direct access to the terrace with floor-to-ceiling windows, which can be completely opened and thus expand the dining room to extend to the terrace and enjoy incredible sea views.

The amenities of this villa are endless and reflect its quality and equipment: elevator, closed garage for 2 vehicles internally communicating with the hall, TV room, home automation, laundry room, underfloor heating throughout the house, infinity pool and large garden. A wonderful place to live all year round, enjoying the Mediterranean climate and the beautiful sea views of the Residential Resort Cumbre del Sol.