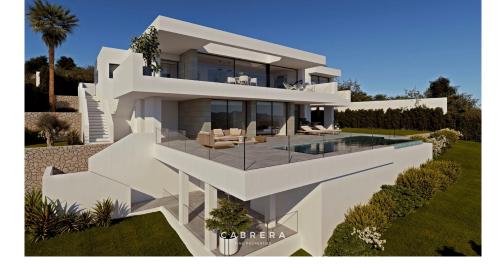

On plot 244 of the Residential, we discover a villa with modern architecture. Open spaces, lots of light and beautiful sea views are the main characteristics that define this property.

This luxury villa has 3 bedrooms with en-suite bathrooms, the master bedroom is a private space to relax with sea views, either in its jacuzzi or on its private terrace. The dining room deserves a special mention, a spacious and bright room, with direct access to the terrace with floor-to-ceiling windows, which can be completely opened and thus expand the dining room to extend to the terrace and enjoy incredible sea views.

The amenities of this villa are endless and reflect its quality and equipment: elevator, closed garage for 2 vehicles internally communicating with the hall, TV room, home automation, laundry room, underfloor heating throughout the house, infinity pool and large garden. A wonderful place to live all year round, enjoying the Mediterranean climate and the beautiful sea views of the Residential Resort Cumbre del Sol.