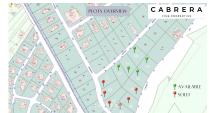

No. 40 - plot Available area - 1008m2; maximum total construction area - 456.65m2.

No. 42 - plot Available area - 1003m2; maximum total construction area - 455.58m2.

No. 44, 46, 48 - plot Under Offer area 1033+1016.42+1062.08m2; Total construction - 1193.41m2.

No. 49 - Plot Sold area 1045m2; Maximum total construction area - 462.42m2.

No. 50+52 - Plot Under Offer area 1004+1008m2; Maximum total construction area - 882.10m2.

No. 51 - Plot Sold area 1001m2; Maximum total construction area - 455.30m2.

No. 53 - Plot Sold area 1005m2; Maximum total construction area - 455.94m2.

Secure your place among the privileged few who will call Monte Olimpo home.

Type: Plot Town: Javea Views: Sea Views CHARACTERISTICS Type of property