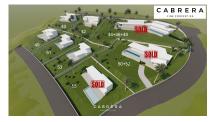

No. 40 - plot Available area - 1008m2; maximum total construction area - 456.65m2.

No. 42 - plot Available area - 1003m2; maximum total construction area - 455.58m2.

No. 44, 46, 48 - plot Under Offer area 1033+1016.42+1062.08m2; Total construction - 1193.41m2.

No. 49 - Plot Sold area 1045m2; Maximum total construction area - 462.42m2.

No. 50+52 - Plot Under Offer area 1004+1008m2; Maximum total construction area - 882.10m2.

No. 51 - Plot Sold area 1001m2; Maximum total construction area - 455.30m2.

No. 53 - Plot Sold area 1005m2; Maximum total construction area - 455.94m2.

Secure your place among the privileged few who will call Monte Olimpo home.

Type: Plot Town: Javea Views: Sea Views CHARACTERISTICS Type of property