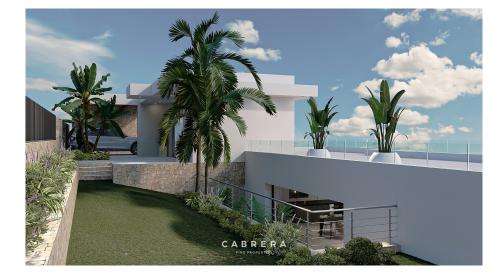

PROJECT MODERN LUXURY VILLA - CALPE - COSTA BLANCA - SPAIN Exclusive Villa construction in Calpe with stunning "Peñón" & sea views 4 Bedrooms 4 Bathrooms 1 Toilet 220m

Floorplan 1015m Plot size 10m x 4m Pool 160m Terrace **OVERVIEW** Unique villa construction property with amazing sea and peñon views, in a quiet and high standard neighbourhood in Calpe. This beautiful project is located in Empedrola urbanisation, a quiet but well communicated urbanization in Calpe, with all services and commodities 10 mins driving. With a superb south orientation and panoramic views to the town, the peñón and the sea, this house is located in a quiet area that will offer peace and relax to the new owners. The project offers the client to adapt and personalize them to their preferences.

The huge living room has access to the carpot and pool, the perfect place to enjoy the stunning views to Calpe, the Peñón Ifach and the sea.